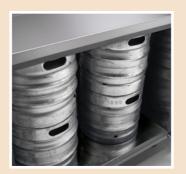

## Refrigerated compartments

Refrigerated **modular elements** with door or drawers for keeping **drinks** and **beer kegs**.

Elements on wheels

Modules equipped with wheels for easy movement, two of which with brake for safe positioning during service.

Refrigerated tank

Useful refrigerated tank to keep **drinks fresh** before serving.