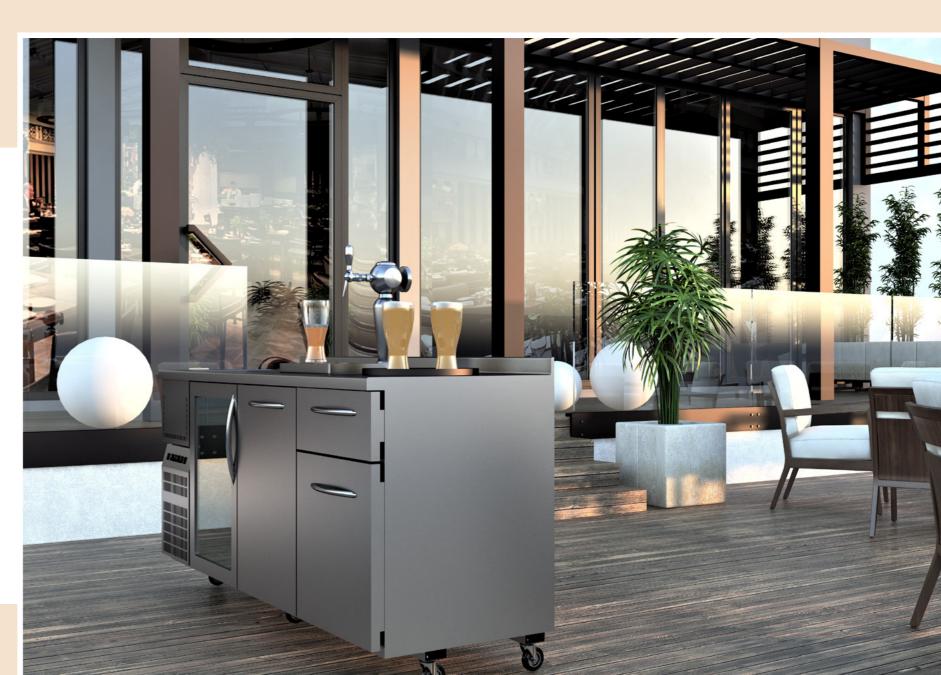

## **FRIGOBAR**

The new BeOut range includes products that meet the most recent market needs, offering comfortable solutions for a complete and safe service even outdoors.

As well as the Cube line, there is **Frigobar**, perfect for keeping drinks cool, both in kegs and in bottles, and to serve them easily.

The bar module can be fully configured to meet all needs, it is possible to choose between refrigerated compartments with drawers, stainless steel or glass doors, hopper modules and many other things. The pivoting wheels also allow easy movement and positioning both inside and outside the bar.

Product quality and functionality guarantee a highly professional bar service.