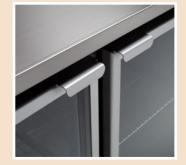

## Glass door

Hinged glass door on the refrigerated compartment to make **products visible** and give an **elegant aspect** to the line.

**Working top** 

**Rear upstand** on the stainless steel worktop.