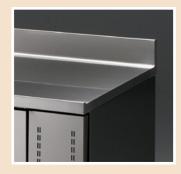

## Glass door

Hinged glass door on the refrigerated compartment to make **products visible** and give an **elegant aspect** to the line.

**Working top** 

**Rear upstand** on the stainless steel worktop.