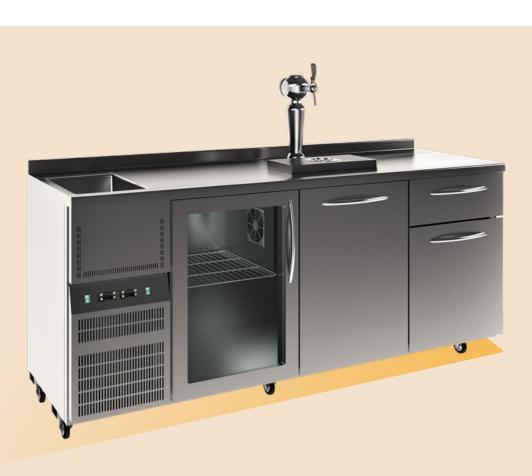

## **FRIGOBAR**

The new BeOut range includes products that meet the most recent market needs, offering comfortable solutions for a complete and safe service even outdoors.

As well as the Cube line, there is **Frigobar**, perfect for keeping drinks cool, both in kegs and in bottles, and to serve them easily.

The bar module can be fully configured to meet all needs, it is possible to choose between refrigerated compartments with drawers, stainless steel or glass doors, hopper modules and many other things. The pivoting wheels also allow easy movement and positioning both inside and outside the bar.

## Refrigerated compartments

Refrigerated **modular elements** with door or drawers for keeping **drinks** and **beer kegs**.

Elements on wheels

Modules equipped with wheels for easy movement, two of which with brake for safe positioning during service.

## Glass door

Hinged glass door on the refrigerated compartment to make **products visible** and give an **elegant aspect** to the line.

**Working top** 

**Rear upstand** on the stainless steel worktop.