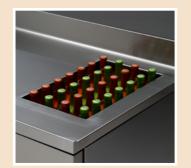

Refrigerated tank

Useful refrigerated tank to keep **drinks fresh** before serving.