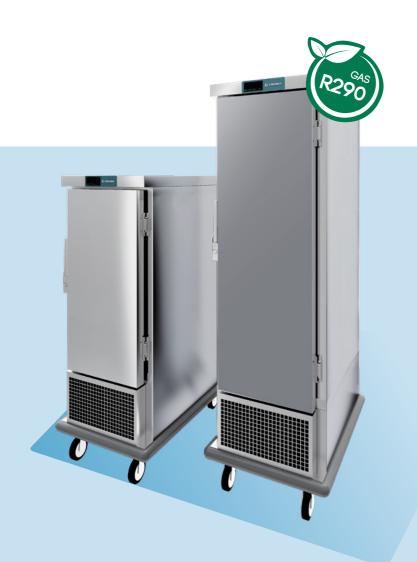

# Elements on wheels

Cabinets equipped with wheels for easy movements.

### Rear handle

Ergonomic rear handle to **ease movements**.