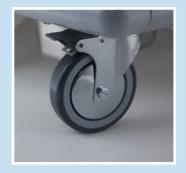

# **ROLLYCOLD**

Fresh dishes and drinks always at hand with Rollycold, the refrigerated trolley included in the new BeOut range.

Thanks to its ergonomic design and compact dimensions you can easily move it and choose every day a different location according to your needs, both inside or outside your bar.

Different kind of accessories, from bottles shelves to drawers on telescopic guides or Gastronorm trays, make the internal configuration fully customizable.

Furthermore, the MyBox version, equipped with drawers with key lock, is ideal to ensure maximum safety and hygiene.





# ROLLYCOLD MyBox





Maximum higyiene



Homogeneous air flow



Safe and easy transport



# Elements on wheels

Cabinets equipped with wheels for easy movements.



## **Embedded rails**

Embedded rails on internal walls for **excellent cleaning and hygiene.** 



### **Accessories**

Wide choice of accessories to customize the internal configuration.



### Rear handle

Ergonomic rear handle to **ease movements**.



## **Personal drawers**

In **MyBox** version, drawers are equipped with key lock to ensure users **privacy** and the perfect hygiene.