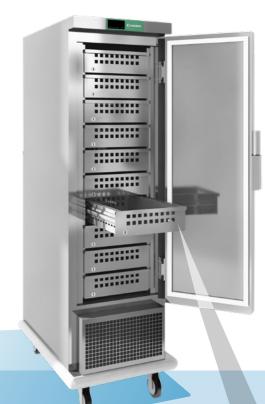

Different kind of accessories, from bottles shelves to drawers on telescopic guides or Gastronorm trays, make the internal configuration fully customizable.

Furthermore, the MyBox version, equipped with drawers with key lock, is ideal to ensure maximum safety and hygiene.

## **Personal drawers**

In **MyBox** version, drawers are equipped with key lock to ensure users **privacy** and the perfect hygiene.