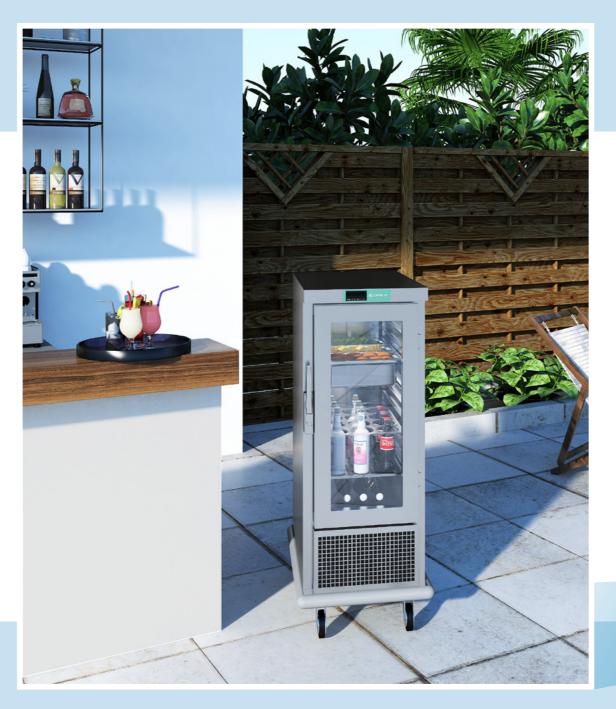

# **ROLLYCOLD**

Fresh dishes and drinks always at hand with Rollycold, the refrigerated trolley included in the new BeOut range.

Thanks to its ergonomic design and compact dimensions you can easily move it and choose every day a different location according to your needs, both inside or outside your bar.