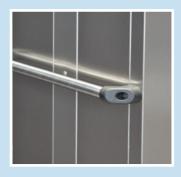

gonomic design and compact dimensions you can easily move it and choose every day a different location according to your needs, both inside or outside your bar.

Different kind of accessories, from bottles shelves to drawers on telescopic guides or Gastronorm trays, make the internal configuration fully customizable.

Furthermore, the MyBox version, equipped with drawers with key lock, is ideal to ensure maximum safety and hygiene.





# ROLLYCOLD MyBox





Maximum higyiene



Homogeneous air flow



Safe and easy transport



# Elements on wheels

Cabinets equipped with wheels for easy movements.



## **Embedded rails**

Embedded rails on internal walls for **excellent cleaning and hygiene.** 



### **Accessories**

Wide choice of accessories to customize the internal configuration.



### Rear handle

Ergonomic rear handle to **ease movements**.



## **Personal drawers**

In **MyBox** version, drawers are equipped with key lock to ensure users **privacy** and the perfect hygiene.