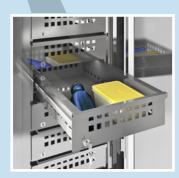

Different kind of accessories, from bottles shelves to drawers on telescopic guides or Gastronorm trays, make the internal configuration fully customizable.

Furthermore, the MyBox version, equipped with drawers with key lock, is ideal to ensure maximum safety and hygiene.

## **Personal drawers**

In **MyBox** version, drawers are equipped with key lock to ensure users **privacy** and the perfect hygiene.