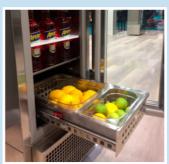

Different kind of accessories, from bottles shelves to drawers on telescopic guides or Gastronorm trays, make the internal configuration fully customizable.

Furthermore, the MyBox version, equipped with drawers with key lock, is ideal to ensure maximum safety and hygiene.

### **Accessories**

Wide choice of accessories to customize the internal configuration.

## **Personal drawers**

In **MyBox** version, drawers are equipped with key lock to ensure users **privacy** and the perfect hygiene.